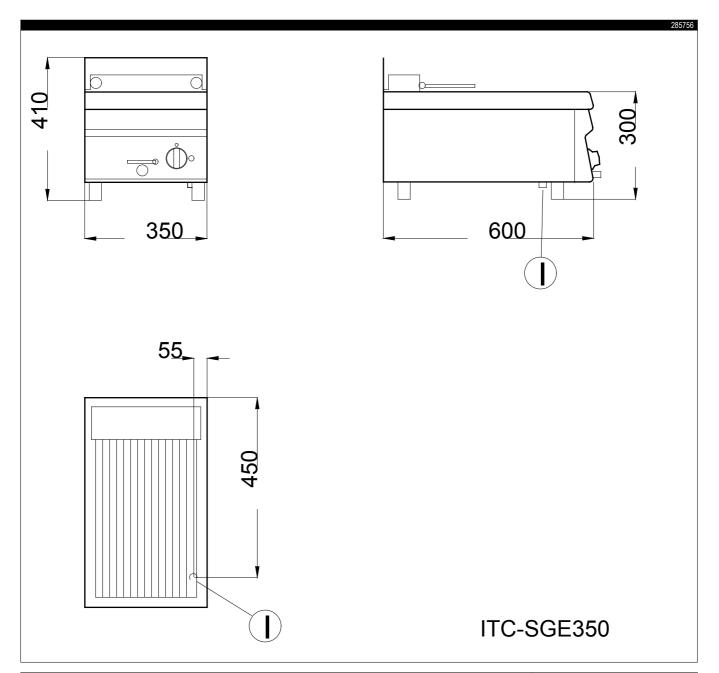

| TECHNICAL DATA           |                  |
|--------------------------|------------------|
| CHARACTERISTICS          | MODELS           |
|                          | SGE350<br>285756 |
| Power supply             | Electric         |
| External dimensions - mm |                  |
| width                    | 350              |
| depth                    | 600              |
| height                   | 300              |
| Power - kW               |                  |
| installed-electric       | 3                |
| Grid dimensions - mm     | 250X400          |
| Net weight - kg.         | 17               |
| Supply voltage           | 400 V, 3N, 50/60 |

| LEGEND                    |                  |
|---------------------------|------------------|
|                           | SGE350<br>285756 |
| I - Electrical connection | 400 V, 3N, 50/60 |

| OPTIONAL ACCESSORIES                   |                  |
|----------------------------------------|------------------|
| ACCESSORIES                            | MODELS           |
|                                        | SGE350<br>285756 |
| GULLEY WITH JOINING PANEL FOR 600 LINE | 285798           |